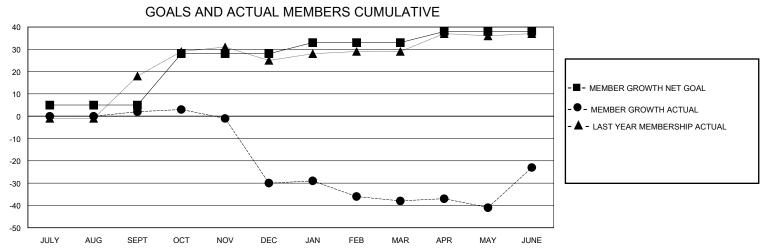

## MONTHLY MEMBERSHIP PROGRESS REPORT

District 28 U

Results as of: 6/30/2024

| GMT:          |               | GMT CA      |               |                       |                         |                         |                                                    |  |  |
|---------------|---------------|-------------|---------------|-----------------------|-------------------------|-------------------------|----------------------------------------------------|--|--|
|               | Club          | S           |               | Members               |                         |                         |                                                    |  |  |
|               | RESULTS FOR   | R 2023-2024 |               | RESULTS FOR 2023-2024 |                         |                         |                                                    |  |  |
| QUARTER       | NEW CLUB GOAL | NEW CLUBS   | DROPPED CLUBS | QUARTER MEN           | IBER GROWTH NET<br>GOAL | MEMBER GROWTH<br>ACTUAL | DROPPED<br>MEMBERS ACTUAL<br>(including transfers) |  |  |
| JULY/AUG/SEPT | 0             | 0           | 0             | JULY/AUG/SEPT         | 5                       | 17                      | 10                                                 |  |  |
| OCT/NOV/DEC   | 1             | 0           | 3             | OCT/NOV/DEC           | 23                      | 10                      | 40                                                 |  |  |
| JAN/FEB/MAR   | 0             | 0           | 0             | JAN/FEB/MAR           | 5                       | 5                       | 13                                                 |  |  |
| APR/MAY/JUNE  | 0             | 1           | 0             | APR/MAY/JUNE          | 5                       | 42                      | 13                                                 |  |  |