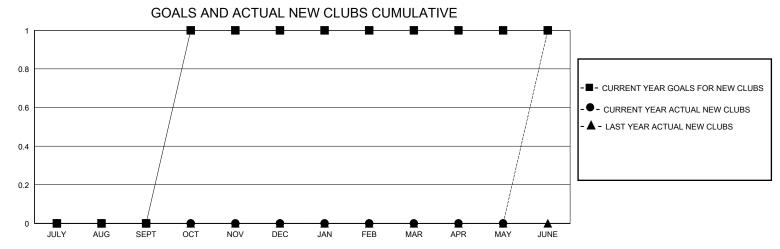

## MONTHLY MEMBERSHIP PROGRESS REPORT

District 28 U

Results as of: 6/30/2024

| GMT:          |               | GMT CA      |               |                       |                         |                         |                                                    |  |  |
|---------------|---------------|-------------|---------------|-----------------------|-------------------------|-------------------------|----------------------------------------------------|--|--|
|               | Club          | S           |               | Members               |                         |                         |                                                    |  |  |
|               | RESULTS FOR   | R 2023-2024 |               | RESULTS FOR 2023-2024 |                         |                         |                                                    |  |  |
| QUARTER       | NEW CLUB GOAL | NEW CLUBS   | DROPPED CLUBS | QUARTER MEN           | IBER GROWTH NET<br>GOAL | MEMBER GROWTH<br>ACTUAL | DROPPED<br>MEMBERS ACTUAL<br>(including transfers) |  |  |
| JULY/AUG/SEPT | 0             | 0           | 0             | JULY/AUG/SEPT         | 5                       | 17                      | 10                                                 |  |  |
| OCT/NOV/DEC   | 1             | 0           | 3             | OCT/NOV/DEC           | 23                      | 10                      | 40                                                 |  |  |
| JAN/FEB/MAR   | 0             | 0           | 0             | JAN/FEB/MAR           | 5                       | 5                       | 13                                                 |  |  |
| APR/MAY/JUNE  | 0             | 1           | 0             | APR/MAY/JUNE          | 5                       | 42                      | 13                                                 |  |  |